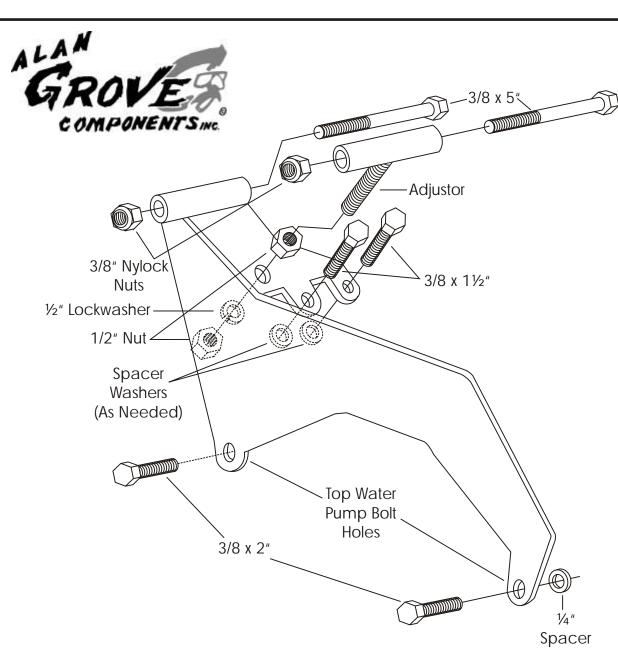

## Note:

Install bolts into the water pump first. Then determine the number of spacer washers needed between the bracket and intake manifold. This will vary with the thickness of the various brands of manifolds. START ALL MOUNTING BOLTS BEFORE TIGHTENING.

We use a belt length of 54 to 55" with this mount on installations in our shop. However; this can vary with the diameter of your pulleys.

As with any part of this nature, make sure it fits your application before painting or plating. Parts that have been painted, plated, or modified may not be returned.