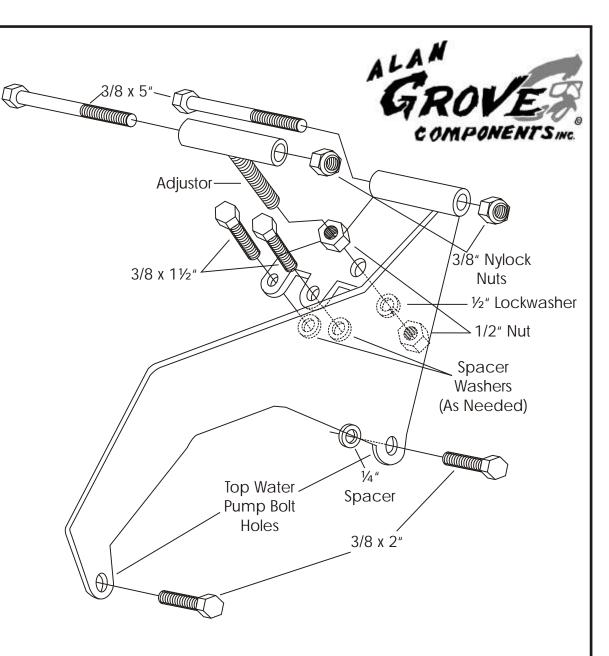

## Note:

Install bolts into the water pump first. Then determine the number of spacer washers needed between the bracket and intake manifold. This will vary with the thickness of the various brands of manifolds. START ALL MOUNTING BOLTS BEFORE TIGHTENING.

We use a belt length of 54 to 55" with this mount on installations in our shop. However; this can vary with the diameter of your pulleys.

As with any part of this nature, make sure it fits your application before painting or plating. Parts that have been painted, plated, or modified may not be returned.