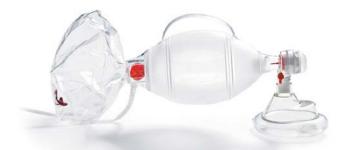

# Adult SPUR® II Bag Reservoir with PEEP Valve, Medium Mask (#20-162)

The adult resuscitator bag-valve mask you know and love.

- Provides optimum stroke volumes with just one hand
- SafeGrip<sup>™</sup> surface ensures firm, steady grip
- Single-shutter valve system for reliable function
- Integrated handle for user comfort
- Medication port permits quick delivery without disconnecting SPUR II from ET tube