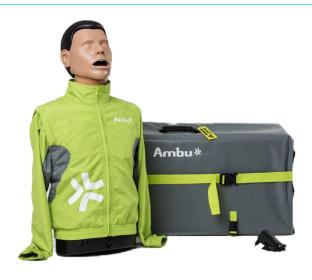

### Ambu<sup>®</sup>Man Airway – Next Generation (#52-539)

**The specialist in airway management**, this manikin is perfect for training CPR and advanced airway skills.

- Advanced airway management: endotracheal intubation, | laryngeal mask or laryngeal tube
- · License free self-training module