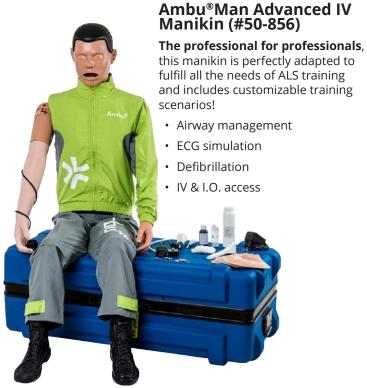

### Ambu<sup>®</sup>Man Airway – Next Generation (#52-539)

**The specialist in airway management**, this manikin is perfect for training CPR and advanced airway skills.

- Advanced airway management: endotracheal intubation, | laryngeal mask or laryngeal tube
- · License free self-training module