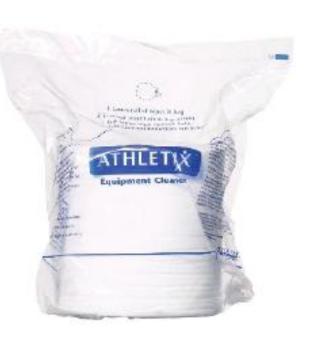

## ATHLETIX EQUIPMENT CLEANING WIPES

- SURFACE WIPE: These Athletix gym equipment wipes are perfect for wiping down surfaces and equipment in your gym or facility.
- Athletix Equipment Wipes are proven to be easy to use, effective and safe for vinyl leather, chrome, foam grips, rubber, painted surfaces, metal, and electronic displays.
- Proven to be more effective than the paper and towel and spray bottle method
- O-phenylphenol (OPP) free wipes contain no ammonia, bleach or alcohol
- 900 wipes per roll and 4 rolls per case

| SKU    | Roll<br>Count | Wipe<br>Count  | Roll<br>Dimensions | Wipe<br>Dimensions | Case<br>Dimensions | Shipping<br>Weight | Pallet<br>Quantitiy | Pallet<br>Dimensions | Pallet<br>Weight |
|--------|---------------|----------------|--------------------|--------------------|--------------------|--------------------|---------------------|----------------------|------------------|
| MC7068 | 4 Rolls/CSE   | 900 Wipes/Roll | 8'' x 8.75''       | 6" x 9"            | 18" x 18" x 9"     | 30lbs              | 28 Cases            | 36" x 36" x 70"      | 940lbs           |